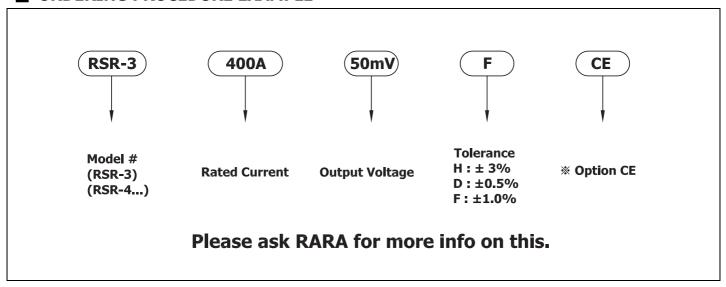

40A   | 50A | 60A | 75A | 200A  | 250A | 300A | 400A  | 500A | 600A | 700A  | 1000A | 1500A | 2000A | 2500A | 3000A |
| Weight           | 100g  |     |     |     | 300g  |      |      | 300g  | 600g |      | 1.8kg | 2.1kg | 2.5kg | 3.5kg | 13kg  |       |

<sup>\*</sup> Also available in extended rated current of 4000A to 15000A. Please ask RARA for more info on this.

#### **■ CHARACTERISTICS**

| Item               | RSR-1, RSR-2, RSR-3, RSR-4, RSR-5 |             |
|--------------------|-----------------------------------|-------------|
| Rated Voltage Drop | 50mV, 60mV (Option : 100          | )mV)        |
| Accuracy           | Standard 3.0% (1.0%, 0.           | .5%)        |
| Temperature Range  | - 55℃ ~ + 7                       | <b>70</b> ℃ |

#### ORDERING PROCEDURE EXAMPLE









## ■ DIMENSIONS (Output 50mV, 60mV Standard)