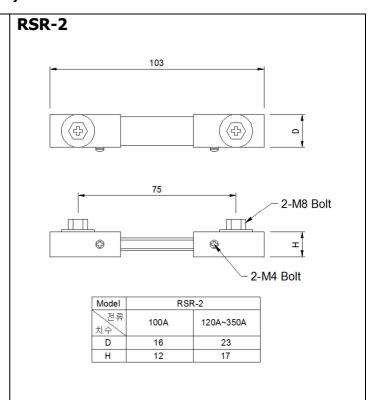

0A | 600A | 700A  | 1000A | 1500A | 2000A | 2500A | 3000A |
| Weight           | 100g  |     |     |     | 300g  |      |      | 300g  | 600g |      | 1.8kg | 2.1kg | 2.5kg | 3.5kg | 13kg  |       |

<sup>\*</sup> Also available in extended rated current of 4000A to 15000A. Please ask RARA for more info on this.

#### **■ CHARACTERISTICS**

| Item               | RSR-1, RSR-2, RSR-3, RSR-4, RSR-5 |             |
|--------------------|-----------------------------------|-------------|
| Rated Voltage Drop | 50mV, 60mV (Option : 100          | )mV)        |
| Accuracy           | Standard 3.0% (1.0%, 0.           | .5%)        |
| Temperature Range  | - 55℃ ~ + 7                       | <b>70</b> ℃ |

#### ORDERING PROCEDURE EXAMPLE









## ■ DIMENSIONS (Output 50mV, 60mV Standard)