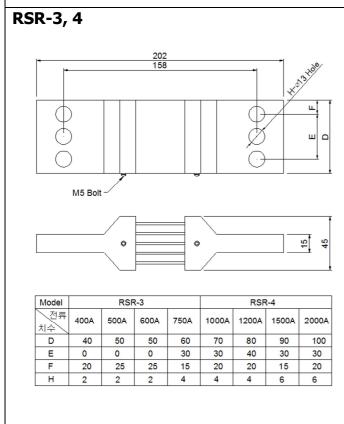

| 600A | 700A  | 1000A | 1500A | 2000A | 2500A | 3000A |
| Weight           | 100g  |     |     |     | 300g  |      |      | 300g  | 600g |      | 1.8kg | 2.1kg | 2.5kg | 3.5kg | 13kg  |       |

<sup>\*</sup> Also available in extended rated current of 4000A to 15000A. Please ask RARA for more info on this.

#### **■ CHARACTERISTICS**

| Item               | RSR-1, RSR-2, RSR-3, RSR-4, RSR-5 |             |
|--------------------|-----------------------------------|-------------|
| Rated Voltage Drop | 50mV, 60mV (Option : 100          | )mV)        |
| Accuracy           | Standard 3.0% (1.0%, 0.           | .5%)        |
| Temperature Range  | - 55℃ ~ + 7                       | <b>70</b> ℃ |

#### ORDERING PROCEDURE EXAMPLE









## ■ DIMENSIONS (Output 50mV, 60mV Standard)