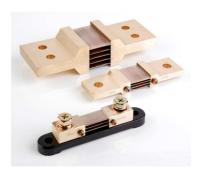

### **Shunt Resistor**

Power converters and current measurement instruments. Large current shunt resistor for ampere-meters, designed for standard current measurement of electric equipment. Easy current measurement is performed by attaching to current bus bar directly and connecting to ampere-meter through flexible wires.

#### **■ GENERAL SPECIFICATIONS**

| Model            | RSR-1 |     |     |     | RSR-2 |      |      | RSR-3 |      |      |       | RSR-4 |       |       | RSR-5 |       |
|------------------|-------|-----|-----|-----|-------|------|------|-------|------|------|-------|-------|-------|-------|-------|-------|
| Rated<br>Current | 10A   | 15A | 20A | 30A | 100A  | 120A | 150A | 4004  | E00A | 6004 | 7004  | 1000A | 1500A | 2000A | 2500A | 30004 |
|                  | 40A   | 50A | 60A | 75A | 200A  | 250A | 300A | 400A  | 500A | 600A | 700A  | 1000A | 1500A | 2000A | 2500A | 3000A |
| Weight           | 100g  |     |     |     | 300g  |      |      | 300g  | 600g |      | 1.8kg | 2.1kg | 2.5kg | 3.5kg | 13kg  |       |