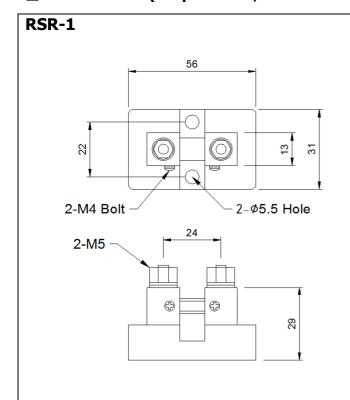

500A | 600A | 700A  | 1000A | 1500A | 2000A | 2500A | 3000A |
| Weight           | 100g  |     |     |     | 300g  |      |      | 300g  | 600g |      | 1.8kg | 2.1kg | 2.5kg | 3.5kg | 13kg  |       |

<sup>\*</sup> Also available in extended rated current of 4000A to 15000A. Please ask RARA for more info on this.

#### **■ CHARACTERISTICS**

| Item               | RSR-1, RSR-2, RSR-3, RSR-4, RSR-5 |             |
|--------------------|-----------------------------------|-------------|
| Rated Voltage Drop | 50mV, 60mV (Option : 100          | )mV)        |
| Accuracy           | Standard 3.0% (1.0%, 0.           | .5%)        |
| Temperature Range  | - 55℃ ~ + 7                       | <b>70</b> ℃ |

#### ORDERING PROCEDURE EXAMPLE









## ■ DIMENSIONS (Output 50mV, 60mV Standard)