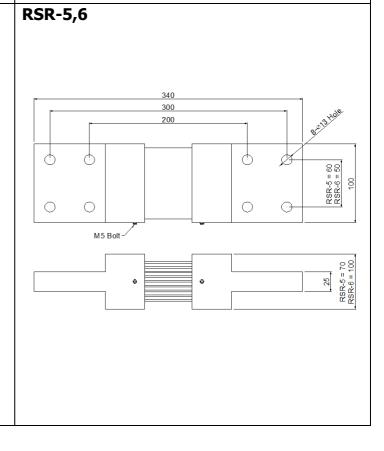

600A | 700A  | 1000A | 1500A | 2000A | 2500A | 3000A |
| Weight           | 100g  |     |     |     | 300g  |      |      | 300g  | 600g |      | 1.8kg | 2.1kg | 2.5kg | 3.5kg | 13kg  |       |

<sup>\*</sup> Also available in extended rated current of 4000A to 15000A. Please ask RARA for more info on this.

#### **■ CHARACTERISTICS**

| Item               | RSR-1, RSR-2, RSR-3, RSR-4, RSR-5 |             |
|--------------------|-----------------------------------|-------------|
| Rated Voltage Drop | 50mV, 60mV (Option : 100          | )mV)        |
| Accuracy           | Standard 3.0% (1.0%, 0.           | .5%)        |
| Temperature Range  | - 55℃ ~ + 7                       | <b>70</b> ℃ |

#### ORDERING PROCEDURE EXAMPLE









## ■ DIMENSIONS (Output 50mV, 60mV Standard)